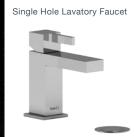

# MOMENTI

Tub Filler

Tub Filler with Hand Shower

Single Hole Lavatory Faucet

Lavatory Faucet

Match with accessories: MOMENTI