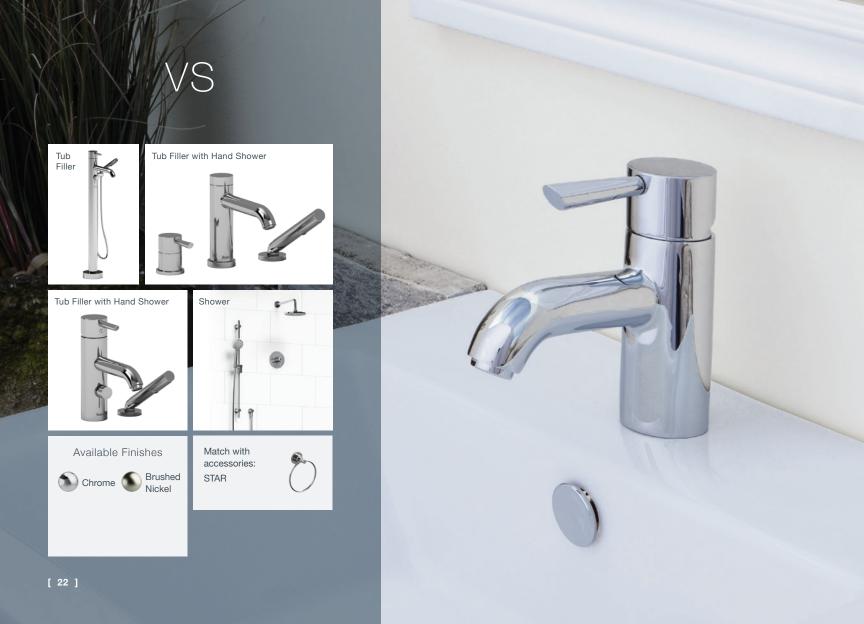

# CS

Single Hole Lavatory Faucet

Available Finishes

Match with accessories: STAR