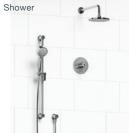

### SILHOUETTE

Wall-mount Lavatory Faucet

Tub Filler with Hand Shower

Lavatory Faucet

Shower

Available Finish

Match with accessories: PARADOX