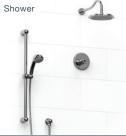

### EIFFEL

Lavatory Faucet

Single Hole Lavatory Faucet

Shower

Available Finishes

Chrome Brushed Nickel

Polished Nickel

Match with accessories:

### SILHOUETTE

Wall-mount Lavatory Faucet

Tub Filler with Hand Shower

Lavatory Faucet

Shower

Available Finish

Match with accessories: PARADOX

### GEORGIAN

Tub Filler with Hand Shower

Lavatory Faucet

Shower

Available Finishes

Match with accessories: HUDSON

Available Handles

Tub Filler

Tub Filler with Hand Shower

Lavatory Faucet

Shower

Available Finishes

Match with accessories: RETRO

Available Handles

or +