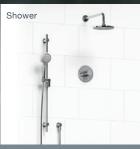

### SILHOUETTE

Wall-mount Lavatory Faucet

Tub Filler with Hand Shower

Lavatory Faucet

Shower

Available Finish

Match with accessories: PARADOX