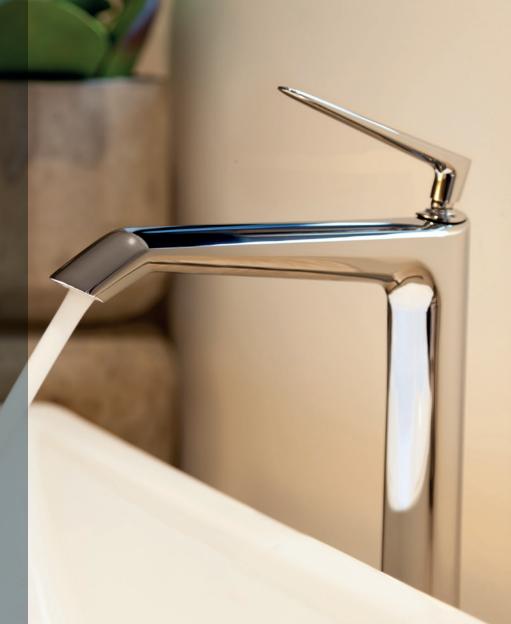

### **CREATE YOUR OWN FAUCET**

CHOOSE YOUR SPOUT

### CHOOSE YOUR FINISH

# MOMENTI

Tub Filler

Tub Filler with Hand Shower

Single Hole Lavatory Faucet

Lavatory Faucet

Match with accessories: MOMENTI

# SALOMÉ

Single Hole Lavatory Faucet

Available Finishes

### EIFFEL

Lavatory Faucet

Single Hole Lavatory Faucet

Shower

Available Finishes

Chrome Brushed Nickel

Polished Nickel

Match with accessories:

### MIZO

Single Hole Lavatory Faucet

Available Finishes

Chrome Brushed Nickel

Polished Nickel

Match with accessories: ZENDO

### EDGE

Wall-mount Lavatory Faucet

Available Finishes

Polished Nickel

Available Finishes

Chrome Polished Nickel

Match with accessories: STAR

Available Handles

# CS

Single Hole Lavatory Faucet

Available Finishes

Match with accessories: STAR

### PROFILE

Lavatory Faucet

Available Finish

Match with accessories: KS

# PALLACE

Single Hole Lavatory Faucet

Available Finishes

Polished Nickel