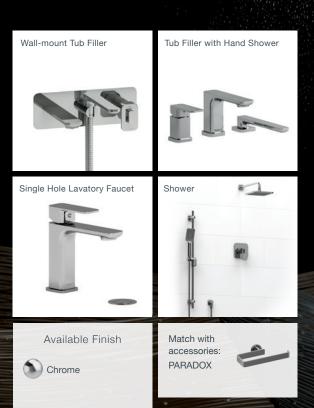

# MOMENTI

Tub Filler

Tub Filler with Hand Shower

Single Hole Lavatory Faucet

Lavatory Faucet

Match with accessories: MOMENTI