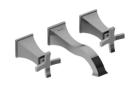

### SILHOUETTE

Wall-mount Lavatory Faucet

Tub Filler with Hand Shower

Lavatory Faucet

Shower

Available Finish

Match with accessories: PARADOX