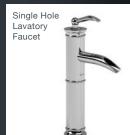

### EIFFEL

Lavatory Faucet

Single Hole Lavatory Faucet

Shower

Available Finishes

Chrome Brushed Nickel

Polished Nickel

Match with accessories: