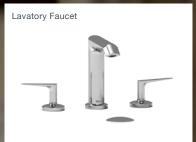

# MOMENTI

Tub Filler

Tub Filler with Hand Shower

Single Hole Lavatory Faucet

Lavatory Faucet

Match with accessories: MOMENTI