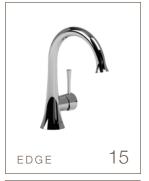

### EDGE

Wall-mount Lavatory Faucet

Available Finishes

Polished Nickel

Available Finishes

Chrome Polished Nickel

Match with accessories: STAR

Available Handles