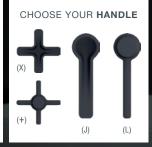

### ROMANCE

Available Finishes

Chrome/ White

Polished Nickel

Available Handles

L or 🛨

### PROVENCE

Tub Filler with Hand Shower

Lavatory Faucet

Available Finishes

Match with accessories: RETRO

Available Handles

### GEORGIAN

Tub Filler with Hand Shower

Lavatory Faucet

Shower

Available Finishes

Match with accessories: HUDSON

Available Handles

Tub Filler

Tub Filler with Hand Shower

Lavatory Faucet

Shower

Available Finishes

Match with accessories: RETRO

Available Handles

or +