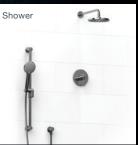

### EIFFEL

Lavatory Faucet

Single Hole Lavatory Faucet

Shower

Available Finishes

Chrome Brushed Nickel

Polished Nickel

Match with accessories:

### SILHOUETTE

Wall-mount Lavatory Faucet

Tub Filler with Hand Shower

Lavatory Faucet

Shower

Available Finish

Match with accessories: PARADOX

### GEORGIAN

Tub Filler with Hand Shower

Lavatory Faucet

Shower

Available Finishes

Match with accessories: HUDSON

Available Handles

Tub Filler