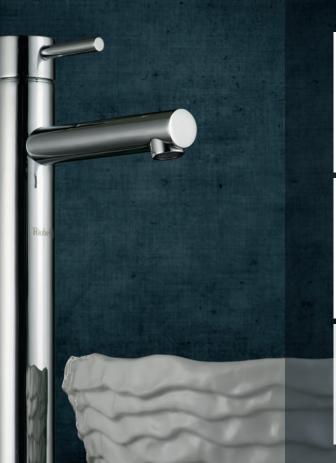

# MOMENTI

Tub Filler

Tub Filler with Hand Shower

Single Hole Lavatory Faucet

Lavatory Faucet

Match with accessories: MOMENTI