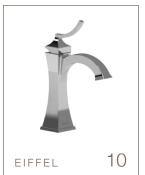

### EIFFEL

Lavatory Faucet

Single Hole Lavatory Faucet

Shower

Available Finishes

Chrome Brushed Nickel

Polished Nickel

Match with accessories: