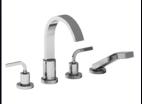

# SYLLA

Tub Filler

Tub Filler with Hand Shower

Lavatory Faucet

Available Finishes

Match with accessories: STAR