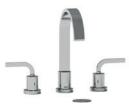

Match with accessories: VENTY





# SALOMÉ





Single Hole Lavatory Faucet





Available Finishes









### EIFFEL





Lavatory Faucet



Single Hole Lavatory Faucet



Shower



Available Finishes



Chrome Brushed Nickel



Polished Nickel

Match with accessories:









### PARADOX

















# EQUINOX





### MIZO





















Single Hole Lavatory Faucet





Available Finishes





Chrome Brushed Nickel



Polished Nickel

Match with accessories: ZENDO





### EDGE





Wall-mount Lavatory Faucet





Available Finishes









Polished Nickel

















Available Finishes





Chrome Polished Nickel

Match with accessories: STAR



Available Handles







### SILHOUETTE

Wall-mount Lavatory Faucet



Tub Filler with Hand Shower



Lavatory Faucet



Shower



Available Finish



Match with accessories: PARADOX



# CS







Single Hole Lavatory Faucet





Available Finishes





Match with accessories: STAR







# SYLLA

Tub Filler



Tub Filler with Hand Shower



Lavatory Faucet





Available Finishes





Match with accessories: STAR



### PROFILE









Lavatory Faucet





Available Finish



Match with accessories: KS







# PALLACE





Single Hole Lavatory Faucet





Available Finishes









Polished Nickel







# GS













Available Finish







### ALTITUDE



















### RETRO



# ANTICO







Single Hole Lavatory Faucet





Available Finishes





Chrome Brushed Nickel



Polished Nickel

Match with accessories: RETRO







### ROMANCE









Available Finishes









Chrome/ White