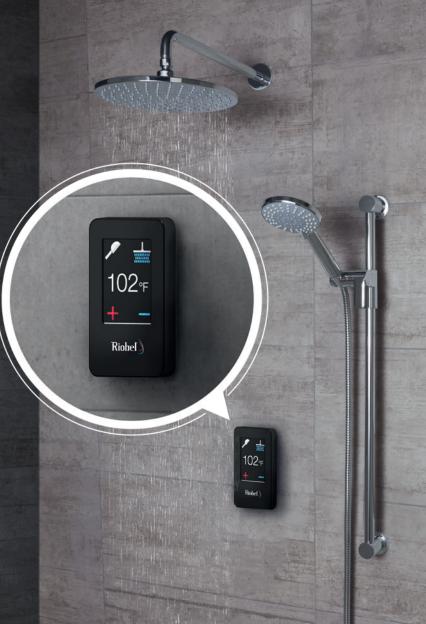

TUDE



















### RETRO



# ANTICO







Single Hole Lavatory Faucet





Available Finishes





Chrome Brushed Nickel



Polished Nickel

Match with accessories: RETRO







### ROMANCE









Available Finishes









Chrome/ White



Polished Nickel

Available Handles

L or 🛨

### PROVENCE





Tub Filler with Hand Shower



Lavatory Faucet





Available Finishes





Match with accessories: RETRO



Available Handles





### MANHATTAN

### GEORGIAN



Tub Filler with Hand Shower



Lavatory Faucet



Shower

Available Finishes





Match with accessories: HUDSON



Available Handles



Tub Filler

Tub Filler with Hand Shower



Lavatory Faucet





Shower

Available Finishes











Match with accessories: RETRO



Available Handles

or +

# GENIUS MINISTER









### LIFETIME WARANTY

### QUALITY AND DURABILITY

Riobel provides products of superior quality, backed by a limited lifetime warranty.

### EASE OF INSTALLATION

Riobel faucets are designed for easy installation, access and maintenance.

### TIME-TESTED FINISHES

All Riobel products in brushed nickel, polished nickel, and stainless steel are treated with a high-tech coating (PVD) to protect them from tarnishing, discolouration, scratching and corrosion.

### GERMAN CERAMIC CARTRIDGES

We equip all our dual-handle lavatory and bathtub faucets with German ceramic cartridges to ensure durability and optimum performance.

### WARRANTY



\*Sizes, models and finishes may differ from those presented.

We offer a limited lifetime warranty on our chrome, brushed nickel (PVD), polished nickel (