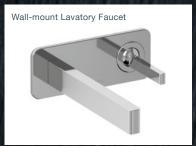

### SILHOUETTE

Wall-mount Lavatory Faucet

Tub Filler with Hand Shower

Lavatory Faucet

Shower

Available Finish

Match with accessories: PARADOX