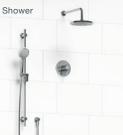

### EIFFEL

Lavatory Faucet

Single Hole Lavatory Faucet

Shower

Available Finishes

Chrome Brushed Nickel

Polished Nickel

Match with accessories:

### SILHOUETTE

Wall-mount Lavatory Faucet

Tub Filler with Hand Shower

Lavatory Faucet

Shower

Available Finish

Match with accessories: PARADOX

### GEORGIAN

Tub Filler with Hand Shower

Lavatory Faucet

Shower

Available Finishes

Match with accessories: HUDSON

Available Handles

Tub Filler

Tub Filler with Hand Shower

Lavatory Faucet

Shower

Available Finishes

Match with accessories: RETRO

Available Handles

or +