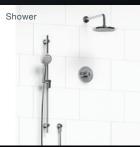

### EIFFEL

Lavatory Faucet

Single Hole Lavatory Faucet

Shower

Available Finishes

Chrome Brushed Nickel

Polished Nickel

Match with accessories: