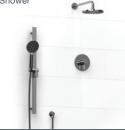

### GEORGIAN

Tub Filler with Hand Shower

Lavatory Faucet

Shower

Available Finishes

Match with accessories: HUDSON

Available Handles

Tub Filler