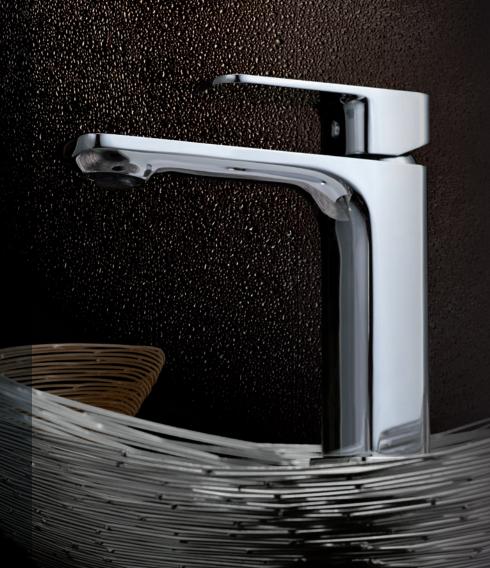

# CS

Single Hole Lavatory Faucet

Available Finishes

Match with accessories: STAR