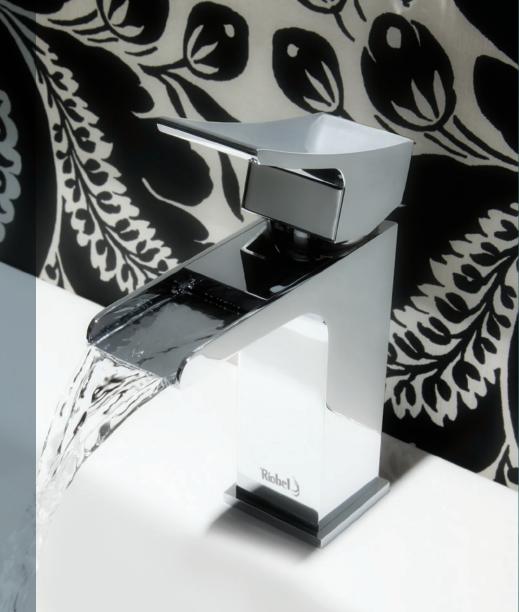

DE TO MEASURE COLLECTION

### **CREATE YOUR OWN FAUCET**

CHOOSE YOUR SPOUT





### CHOOSE YOUR FINISH

























# MOMENTI

Tub Filler



Tub Filler with Hand Shower



Single Hole Lavatory Faucet





Lavatory Faucet



Match with accessories: MOMENTI



# VENTY











Available Finish



Match with accessories: VENTY





# SALOMÉ





Single Hole Lavatory Faucet





Available Finishes









### EIFFEL





Lavatory Faucet



Single Hole Lavatory Faucet



Shower



Available Finishes



Chrome Brushed Nickel



Polished Nickel

Match with accessories:









### PARADOX

















# EQUINOX





### MIZO





















Single Hole Lavatory Faucet





Available Finishes





Chrome Brushed Nickel



Polished Nickel

Match with accessories: ZENDO





### EDGE





Wall-mount Lavatory Faucet





Available Finishes









Polished Nickel

















Available Finishes





Chrome Polished Nickel

Match with accessories: STAR



Available Handles







### SILHOUETTE

Wall-mount Lavatory Faucet



Tub Filler with Hand Shower



Lavatory Faucet



Shower



Available Finish



Match with accessories: PARADOX



# CS







Single Hole Lavatory Faucet





Available Finishes





Match with accessories: STAR







# SYLLA

Tub Filler



Tub Filler with Hand Shower



Lavatory Faucet





Available Finishes





Match with accessories: STAR



### PROFILE









Lavatory Faucet





Available Finish



Match with accessories: KS







# PALLACE





Single Hole Lavatory Faucet





Available Finishes









Polished Nickel