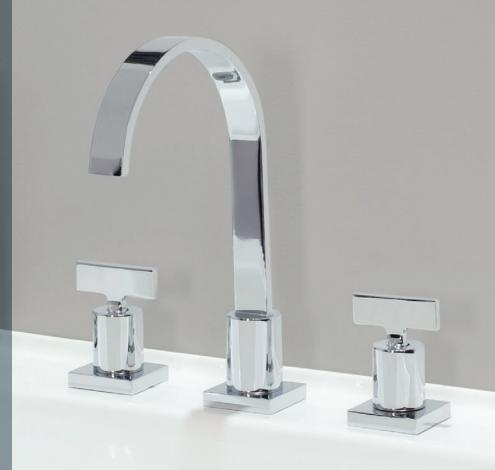

ailable Finishes





Chrome Brushed Nickel



Polished Nickel

Match with accessories: ZENDO





### EDGE





Wall-mount Lavatory Faucet





Available Finishes









Polished Nickel

















Available Finishes





Chrome Polished Nickel

Match with accessories: STAR



Available Handles







### SILHOUETTE

Wall-mount Lavatory Faucet



Tub Filler with Hand Shower



Lavatory Faucet



Shower



Available Finish



Match with accessories: PARADOX



# CS







Single Hole Lavatory Faucet





Available Finishes





Match with accessories: STAR







# SYLLA

Tub Filler



Tub Filler with Hand Shower



Lavatory Faucet





Available Finishes





Match with accessories: STAR



### PROFILE









Lavatory Faucet





Available Finish



Match with accessories: KS







# PALLACE





Single Hole Lavatory Faucet





Available Finishes









Polished Nickel







# GS













Available Finish







### ALTITUDE



















### RETRO



# ANTICO







Single Hole Lavatory Faucet





Available Finishes





Chrome Brushed Nickel



Polished Nickel

Match with accessories: RETRO







### ROMANCE









Available Finishes









Chrome/ White



Polished Nickel

Available Handles

L or 🛨

### PROVENCE





Tub Filler with Hand Shower



Lavatory Faucet





Available Finishes





Match with accessories: RETRO



Available Handles





### MANHATTAN

### GEORGIAN



Tub Filler with Hand Shower



Lavatory Faucet



Shower

Available Finishes





Match with accessories: HUDSON



Available Handles



Tub Filler

Tub Filler with Ha