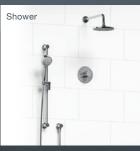

### EIFFEL

Lavatory Faucet

Single Hole Lavatory Faucet

Shower

Available Finishes

Chrome Brushed Nickel

Polished Nickel

Match with accessories:

### SILHOUETTE

Wall-mount Lavatory Faucet

Tub Filler with Hand Shower

Lavatory Faucet

Shower

Available Finish

Match with accessories: PARADOX

### GEORGIAN

Tub Filler with Hand Shower

Lavatory Faucet

Shower

Available Finishes

Match with accessories: HUDSON

Available Handles

Tub Filler

Tub Filler with Hand Shower

Lavatory Faucet

Shower

Available Finishes

Match with accessories: RETRO

Available Handles

or +