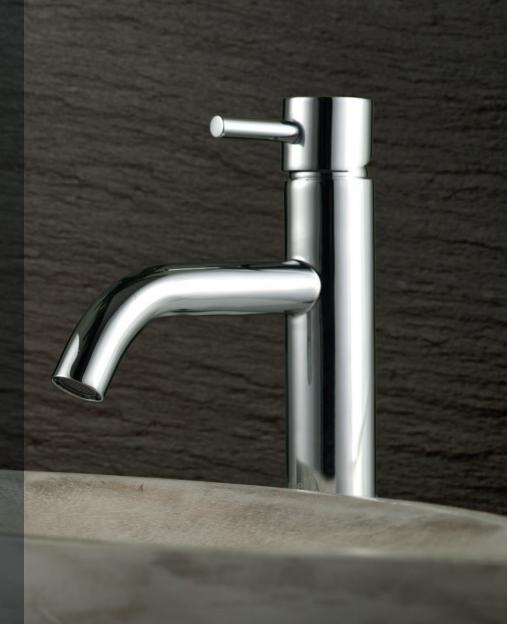

# CS

Single Hole Lavatory Faucet

Available Finishes

Match with accessories: STAR