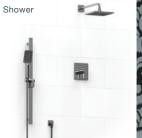

Single Hole Lavatory Faucet





Available Finishes





Chrome Brushed Nickel



Polished Nickel

Match with accessories: ZENDO





### EDGE





Wall-mount Lavatory Faucet





Available Finishes









Polished Nickel

















Available Finishes





Chrome Polished Nickel

Match with accessories: STAR



Available Handles







### SILHOUETTE

Wall-mount Lavatory Faucet



Tub Filler with Hand Shower



Lavatory Faucet



Shower



Available Finish



Match with accessories: PARADOX



# CS







Single Hole Lavatory Faucet





Available Finishes





Match with accessories: STAR







# SYLLA

Tub Filler



Tub Filler with Hand Shower



Lavatory Faucet





Available Finishes





Match with accessories: STAR



### PROFILE









Lavatory Faucet





Available Finish



Match with accessories: KS







# PALLACE





Single Hole Lavatory Faucet





Available Finishes









Polished Nickel







# GS













Available Finish







### ALTITUDE



















### RETRO



# ANTICO







Single Hole Lavatory Faucet





Available Finishes





Chrome Brushed Nickel



Polished Nickel

Match with accessories: RETRO







### ROMANCE









Available Finishes









Chrome/ White



Polished Nickel

Available Handles

L or 🛨

### PROVENCE





Tub Filler with Hand Shower



Lavatory Faucet





Available Finishes





Match with accessories: RETRO



Available Handles





### MANHATTAN

### GEORGIAN



Tub Filler with Hand Shower



Lavatory Faucet



Shower

Available Finishes





Match with accessories: HUDSON