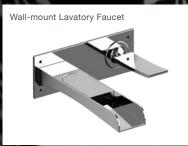

### EDGE

Wall-mount Lavatory Faucet

Available Finishes

Polished Nickel

Available Finishes

Chrome Polished Nickel

Match with accessories: STAR

Available Handles