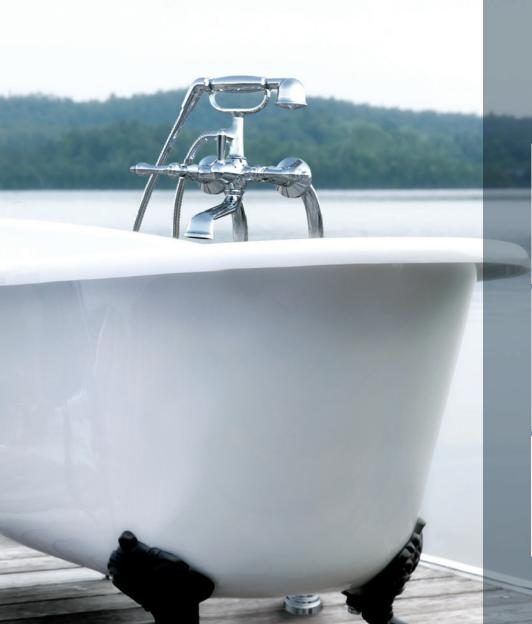

# SYLLA

Tub Filler

Tub Filler with Hand Shower

Lavatory Faucet

Available Finishes

Match with accessories: STAR

### PROVENCE

Tub Filler with Hand Shower

Lavatory Faucet

Available Finishes

Match with accessories: RETRO

Available Handles

### GEORGIAN

Tub Filler with Hand Shower

Lavatory Faucet

Shower

Available Finishes

Match with accessories: HUDSON

Available Handles

Tub Filler

Tub Filler with Hand Shower

Lavatory Faucet

Shower

Available Finishes

Match with accessories: RETRO

Available Handles

or +