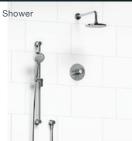

### GEORGIAN

Tub Filler with Hand Shower

Lavatory Faucet

Shower

Available Finishes

Match with accessories: HUDSON

Available Handles

Tub Filler