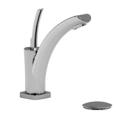

# SYLLA

Tub Filler

Tub Filler with Hand Shower

Lavatory Faucet

Available Finishes

Match with accessories: STAR