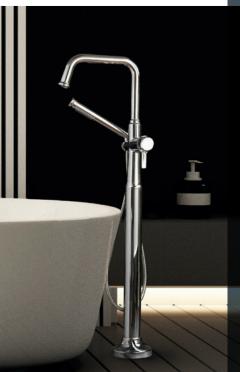

### SILHOUETTE

Wall-mount Lavatory Faucet

Tub Filler with Hand Shower

Lavatory Faucet

Shower

Available Finish

Match with accessories: PARADOX