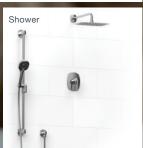

### EIFFEL

Lavatory Faucet

Single Hole Lavatory Faucet

Shower

Available Finishes

Chrome Brushed Nickel

Polished Nickel

Match with accessories:

### SILHOUETTE

Wall-mount Lavatory Faucet

Tub Filler with Hand Shower

Lavatory Faucet

Shower

Available Finish

Match with accessories: PARADOX

### GEORGIAN

Tub Filler with Hand Shower

Lavatory Faucet

Shower

Available Finishes

Match with accessories: HUDSON

Available Handles

Tub Filler

Tub Filler with Hand Shower

Lavatory Faucet

Shower

Available Finishes

Match with accessories: RETRO

Available Handles

or +