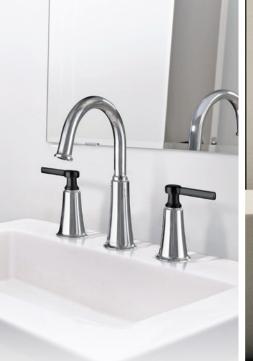

### EIFFEL

Lavatory Faucet

Single Hole Lavatory Faucet

Shower

Available Finishes

Chrome Brushed Nickel

Polished Nickel

Match with accessories: