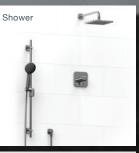

### EIFFEL

Lavatory Faucet

Single Hole Lavatory Faucet

Shower

Available Finishes

Chrome Brushed Nickel

Polished Nickel

Match with accessories: