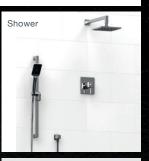

### EIFFEL

Lavatory Faucet

Single Hole Lavatory Faucet

Shower

Available Finishes

Chrome Brushed Nickel

Polished Nickel

Match with accessories:

### SILHOUETTE

Wall-mount Lavatory Faucet

Tub Filler with Hand Shower

Lavatory Faucet

Shower

Available Finish

Match with accessories: PARADOX

### GEORGIAN

Tub Filler with Hand Shower

Lavatory Faucet

Shower

Available Finishes

Match with accessories: HUDSON

Available Handles

Tub Filler

Tub Filler with Hand Shower

Lavatory Faucet

Shower

Available Finishes

Match with accessories: RETRO

Available Handles

or +