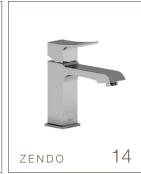

### MIZO

Single Hole Lavatory Faucet

Available Finishes

Chrome Brushed Nickel

Polished Nickel

Match with accessories: ZENDO