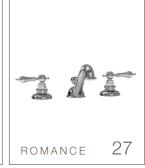

Tub Filler with Hand Shower

Lavatory Faucet

Shower

Available Finishes

Match with accessories: RETRO

Available Handles

or +