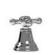

### EDGE

Wall-mount Lavatory Faucet

Available Finishes

Polished Nickel

Available Finishes

Chrome Polished Nickel

Match with accessories: STAR

Available Handles