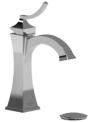

### EIFFEL

Lavatory Faucet

Single Hole Lavatory Faucet

Shower

Available Finishes

Chrome Brushed Nickel

Polished Nickel

Match with accessories: