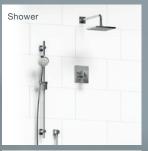

### EIFFEL

Lavatory Faucet

Single Hole Lavatory Faucet

Shower

Available Finishes

Chrome Brushed Nickel

Polished Nickel

Match with accessories: