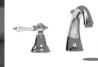

### EDGE

Wall-mount Lavatory Faucet

Available Finishes

Polished Nickel

Available Finishes

Chrome Polished Nickel

Match with accessories: STAR

Available Handles