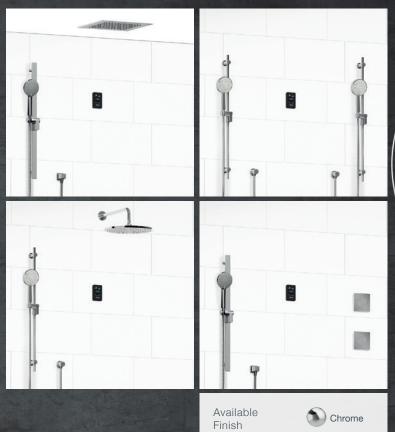

ALTITUDE



















### RETRO



# ANTICO







Single Hole Lavatory Faucet





Available Finishes





Chrome Brushed Nickel



Polished Nickel

Match with accessories: RETRO







### ROMANCE









Available Finishes









Chrome/ White



Polished Nickel

Available Handles

L or 🛨

### PROVENCE





Tub Filler with Hand Shower



Lavatory Faucet





Available Finishes





Match with accessories: RETRO



Available Handles





### MANHATTAN

### GEORGIAN



Tub Filler with Hand Shower



Lavatory Faucet



Shower

Available Finishes





Match with accessories: HUDSON



Available Handles



Tub Filler

Tub Filler with Hand Shower



Lavatory Faucet





Shower

Available Finishes











Match with accessories: RETRO



Available Handles

or +

# GENIUS MINISTER









### LIFETIME WARANTY

### QUALITY AND DURABILITY

Riobel provides products of superior quality, backed by a limited lifetime warranty.

### EASE OF INSTALLATION

Riobel faucets are designed for easy installation, access and maintenance.

### TIME-TESTED FINISHES

All Riobel products in brushed nickel, polished nickel, and stainless steel are treated with a high-tech coating (PVD) to protect them from tarnishing, discolouration, scratching and corrosion.

### GERMAN CERAMIC CARTRIDGES

We equip all our dual-handle lavatory and bathtub faucets with German ceramic cartridges to ensure durability and optimum performance.

### WARRANTY



\*Sizes, models and finishes may differ from those presented.

We offer a limited lifetime warranty on our chrome, brushed nickel (PVD), polished nick