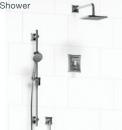

### GEORGIAN

Tub Filler with Hand Shower

Lavatory Faucet

Shower

Available Finishes

Match with accessories: HUDSON

Available Handles

Tub Filler