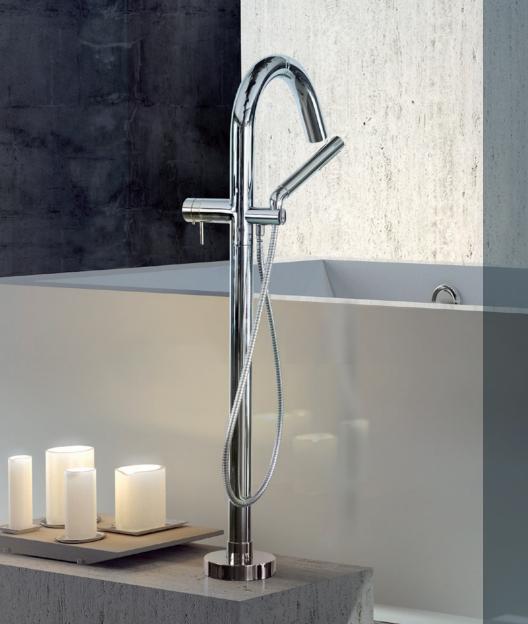

# SYLLA

Tub Filler

Tub Filler with Hand Shower

Lavatory Faucet

Available Finishes

Match with accessories: STAR