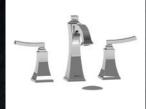

# MOMENTI

Tub Filler

Tub Filler with Hand Shower

Single Hole Lavatory Faucet

Lavatory Faucet

Match with accessories: MOMENTI