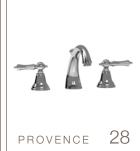

### PROVENCE

Tub Filler with Hand Shower

Lavatory Faucet

Available Finishes

Match with accessories: RETRO

Available Handles