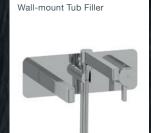

### SILHOUETTE

Wall-mount Lavatory Faucet

Tub Filler with Hand Shower

Lavatory Faucet

Shower

Available Finish

Match with accessories: PARADOX