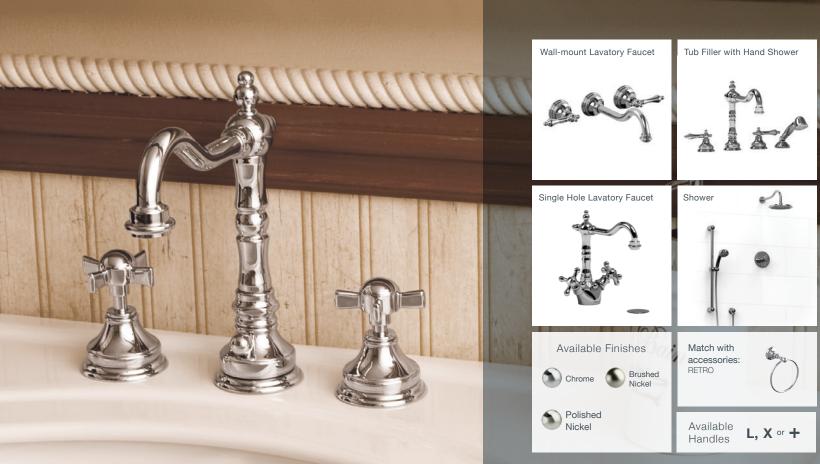

### RETRO

### PROVENCE

Tub Filler with Hand Shower

Lavatory Faucet

Available Finishes

Match with accessories: RETRO

Available Handles

### GEORGIAN

Tub Filler with Hand Shower

Lavatory Faucet

Shower

Available Finishes

Match with accessories: HUDSON

Available Handles

Tub Filler

Tub Filler with Hand Shower

Lavatory Faucet

Shower

Available Finishes

Match with accessories: RETRO

Available Handles

or +