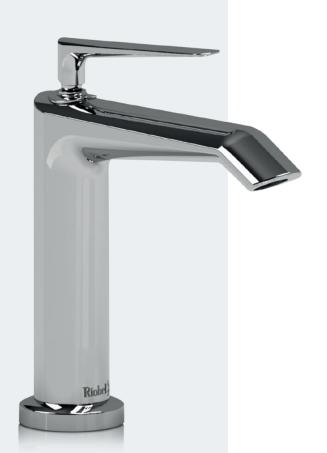

DE



















### RETRO



# ANTICO







Single Hole Lavatory Faucet





Available Finishes





Chrome Brushed Nickel



Polished Nickel

Match with accessories: RETRO







### ROMANCE









Available Finishes









Chrome/ White



Polished Nickel

Available Handles

L or 🛨

### PROVENCE





Tub Filler with Hand Shower



Lavatory Faucet





Available Finishes





Match with accessories: RETRO



Available Handles





### MANHATTAN

### GEORGIAN



Tub Filler with Hand Shower



Lavatory Faucet



Shower

Available Finishes





Match with accessories: HUDSON



Available Handles



Tub Filler

Tub Filler with Hand Shower



Lavatory Faucet





Shower

Available Finishes











Match with accessories: RETRO



Available Handles

or +

# GENIUS MINISTER









### LIFETIME WARANTY

### QUALITY AND DURABILITY

Riobel provides products of superior quality, backed by a limited lifetime warranty.

### EASE OF INSTALLATION

Riobel faucets are designed for easy installation, access and maintenance.

### TIME-TESTED FINISHES

All Riobel products in brushed nickel, polished nickel, and stainless steel are treated with a high-tech coating (PVD) to protect them from tarnishing, discolouration, scratching and corrosion.

### GERMAN CERAMIC CARTRIDGES

We equip all our dual-handle lavatory and bathtub faucets with German ceramic cartridges to ensure durability and optimum performance.

### WARRANTY



\*Sizes, models and finishes may differ from those presented.

We offer a limited lifetime warranty on our chrome, brushed nickel (PVD), polished nickel (PV