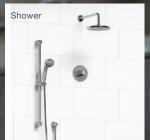

### GEORGIAN

Tub Filler with Hand Shower

Lavatory Faucet

Shower

Available Finishes

Match with accessories: HUDSON

Available Handles

Tub Filler