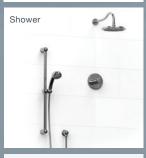

### SILHOUETTE

Wall-mount Lavatory Faucet

Tub Filler with Hand Shower

Lavatory Faucet

Shower

Available Finish

Match with accessories: PARADOX