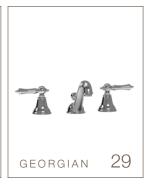

### GEORGIAN

Tub Filler with Hand Shower

Lavatory Faucet

Shower

Available Finishes

Match with accessories: HUDSON

Available Handles

Tub Filler