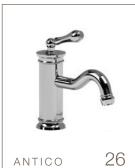

# ANTICO

Single Hole Lavatory Faucet

Available Finishes

Chrome Brushed Nickel

Polished Nickel

Match with accessories: RETRO