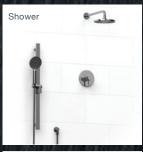

### SILHOUETTE

Wall-mount Lavatory Faucet

Tub Filler with Hand Shower

Lavatory Faucet

Shower

Available Finish

Match with accessories: PARADOX