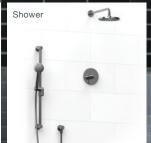

### SILHOUETTE

Wall-mount Lavatory Faucet

Tub Filler with Hand Shower

Lavatory Faucet

Shower

Available Finish

Match with accessories: PARADOX